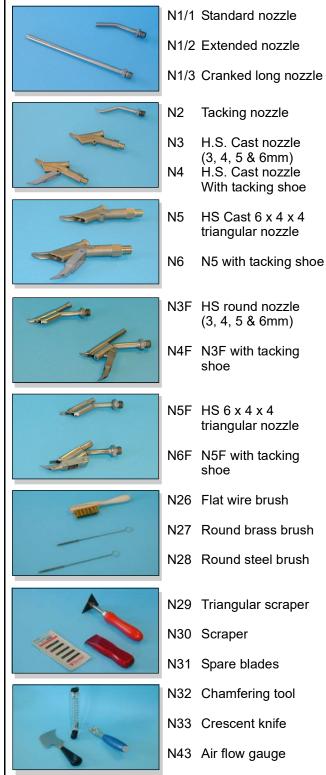

The unit is supplied with a standard low-speed nozzle. Other nozzle types are available for a wide variety of applications. All T2C accessories will fit the T2R torch.

# SPECIFICATION

| Supply voltage :                            | 110Vac or 230Vac                                                                                                                 |  |
|---------------------------------------------|----------------------------------------------------------------------------------------------------------------------------------|--|
| Element Power : 800W                        |                                                                                                                                  |  |
| Output temp :                               | 100 - 400°C                                                                                                                      |  |
| Air requirement : 85 - 90 litres per minute |                                                                                                                                  |  |
| Nozzles :                                   | Standard low speed (included)<br>Extended low speed<br>Tacking<br>High speed (cast & fabricated)<br>High speed with tacking shoe |  |
| Weight :                                    | 500 gms                                                                                                                          |  |

## ACCESSORIES