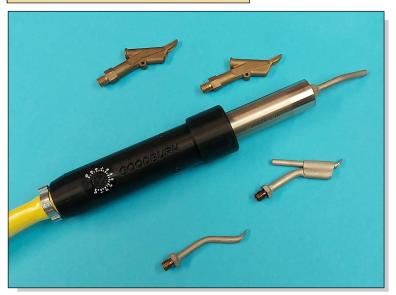

The T2R is a lightweight welding torch that is ideal for production use. The joint between the body and the air hose alloys 270° of rotation preventing hose "wind up". It incorporates electronic temperature control, giving an air jet temperature of up to 400°C, making it suitable for welding most common types of thermoplastic material.

The unit is supplied with a standard low-speed nozzle. Other nozzle types are available for a wide variety of applications. All T2C accessories will fit the T2R torch.